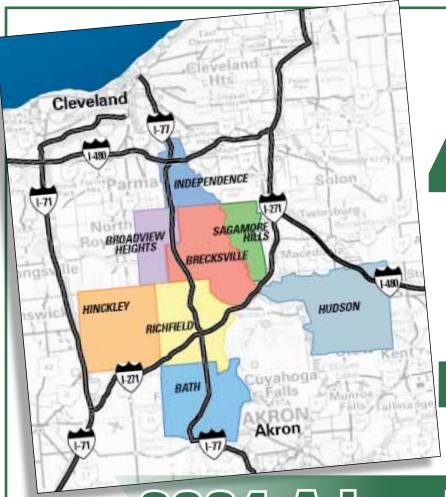

#### Independence, Sagamore, Richfield, or Hinckley

#### Brecksville, Broadview, Bath, or Hudson

| <b>Ad size</b> (width x height)                                                        |        |        |
|----------------------------------------------------------------------------------------|--------|--------|
| 2 3/8" x 5" (1/6 page)                                                                 | \$ 78  | \$ 71  |
| 2 3/8" x 6"                                                                            | \$ 91  | \$ 82  |
| 2 3/8" x 7"                                                                            | \$ 103 | \$ 93  |
| 2 3/8" x 8" (1/4 page)                                                                 | \$ 115 | \$ 104 |
| 2 3/8" x 10" (1/3 page)                                                                | \$ 136 | \$ 122 |
| 5" x 2.5" (1/6 page)                                                                   | \$ 78  | \$ 71  |
| 5" x 3"                                                                                | \$ 91  | \$ 82  |
| 5" x 4" (1/4 page)                                                                     | \$ 115 | \$ 104 |
| 5" x 5" (1/3 page)                                                                     | \$ 136 | \$ 122 |
| 5" x 6"                                                                                | \$ 162 | \$ 147 |
| 5" x 7"                                                                                | \$ 189 | \$ 171 |
| 5" x 7.5" (1/2 page)                                                                   | \$ 204 | \$ 184 |
| 5" x 8"                                                                                | \$ 208 | \$ 188 |
| 5" x 10"                                                                               | \$ 236 | \$ 214 |
| 7 1/2" x 2"                                                                            | \$ 91  | \$ 82  |
| 7 1/2" x 3"                                                                            | \$ 122 | \$ 110 |
| 7 1/2" x 4"                                                                            | \$ 162 | \$ 147 |
| 7 1/2" x 5" (1/2 page)                                                                 | \$ 204 | \$ 184 |
| 7 1/2" x 6"                                                                            | \$ 223 | \$ 201 |
| 7 1/2" x 7"                                                                            | \$ 248 | \$ 224 |
| 7 1/2" x 8"                                                                            | \$ 282 | \$ 255 |
| 7 1/2" x 10" (full page)                                                               | \$ 364 | \$ 330 |
| Two 7 1/2" x 10" (2 pgs)                                                               | \$ 660 | \$ 600 |
| Premium Ads                                                                            |        |        |
| Page 1                                                                                 | \$ 440 | \$ 405 |
| Page 2                                                                                 | \$ 410 | \$ 375 |
| Inside Front/Outside Back*                                                             | \$ 595 | \$ 565 |
| Inside Back*                                                                           | \$ 525 | \$ 490 |
| All prices are for one iggue in one magazine *Cover Prices include cost for full color |        |        |